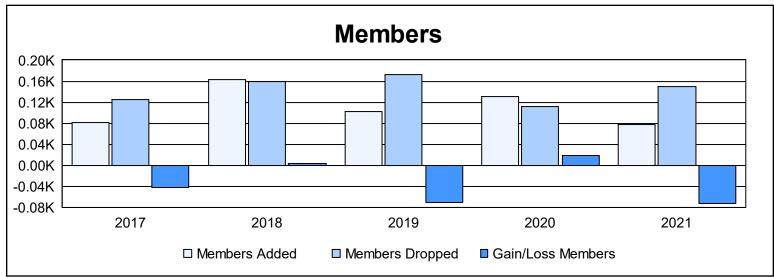

District 14 D

As of June 2021 Cumulative

| Year      | New<br>Clubs | Dropped<br>Clubs | Gain/<br>Loss<br>Clubs | New<br>Members | Charter<br>Members | Reinstate<br>Members | Transfer<br>Members | Total<br>Member<br>Added | Total<br>Members<br>Dropped | Gain/<br>Loss<br>Members |
|-----------|--------------|------------------|------------------------|----------------|--------------------|----------------------|---------------------|--------------------------|-----------------------------|--------------------------|
| 2016-2017 | 0            | 0                | 0                      | 69             | 0                  | 6                    | 7                   | 82                       | 125                         | -43                      |
| 2017-2018 | 3            | 1                | 2                      | 82             | 68                 | 4                    | 9                   | 163                      | 159                         | 4                        |
| 2018-2019 | 0            | 4                | -4                     | 80             | 11                 | 4                    | 7                   | 102                      | 173                         | -71                      |
| 2019-2020 | 2            | 0                | 2                      | 63             | 56                 | 4                    | 8                   | 131                      | 112                         | 19                       |
| 2020-2021 | 0            | 4                | -4                     | 64             | 6                  | 1                    | 6                   | 77                       | 150                         | -73                      |
| Average   | 1            | 2                | -1                     | 72             | 28                 | 4                    | 7                   | 111                      | 144                         | -33                      |