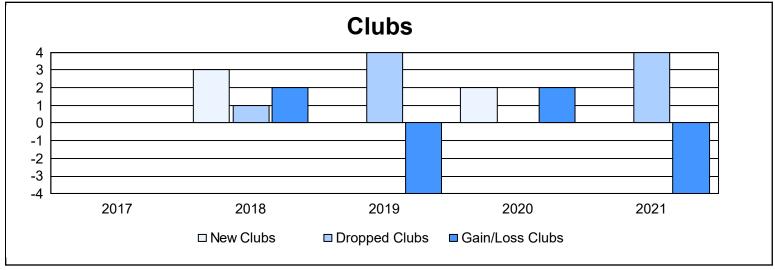

District 14 D

As of June 2021 Cumulative

| Year      | New<br>Clubs | Dropped<br>Clubs | Gain/<br>Loss<br>Clubs | New<br>Members | Charter<br>Members | Reinstate<br>Members | Transfer<br>Members | Total<br>Member<br>Added | Total<br>Members<br>Dropped | Gain/<br>Loss<br>Members |
|-----------|--------------|------------------|------------------------|----------------|--------------------|----------------------|---------------------|--------------------------|-----------------------------|--------------------------|
| 2016-2017 | 0            | 0                | 0                      | 69             | 0                  | 6                    | 7                   | 82                       | 125                         | -43                      |
| 2017-2018 | 3            | 1                | 2                      | 82             | 68                 | 4                    | 9                   | 163                      | 159                         | 4                        |
| 2018-2019 | 0            | 4                | -4                     | 80             | 11                 | 4                    | 7                   | 102                      | 173                         | -71                      |
| 2019-2020 | 2            | 0                | 2                      | 63             | 56                 | 4                    | 8                   | 131                      | 112                         | 19                       |
| 2020-2021 | 0            | 4                | -4                     | 64             | 6                  | 1                    | 6                   | 77                       | 150                         | -73                      |
| Average   | 1            | 2                | -1                     | 72             | 28                 | 4                    | 7                   | 111                      | 144                         | -33                      |